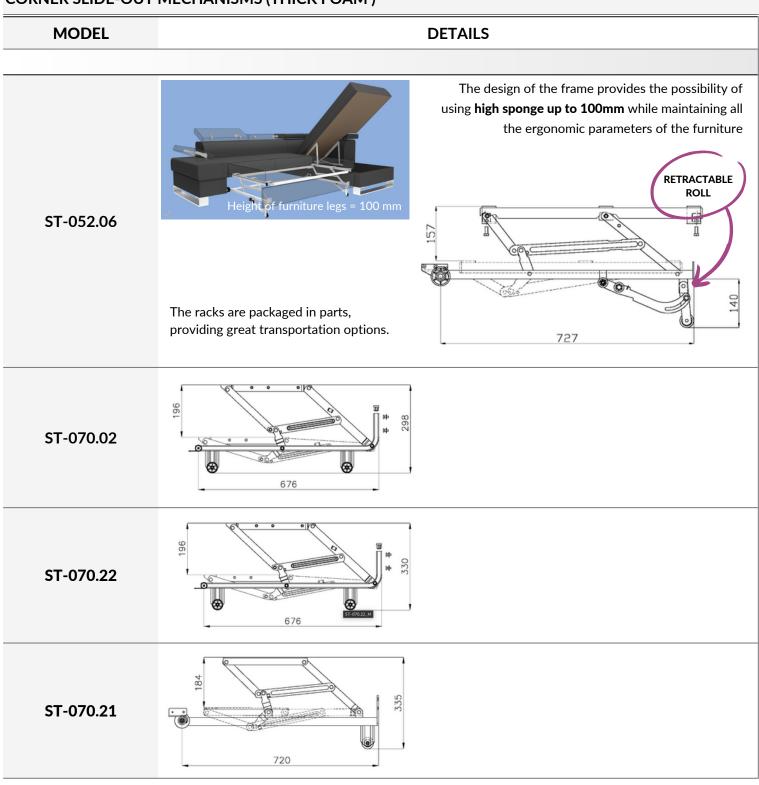

eel free to contact us directly. Together we will take a closer look at your case.



#### MODEL DETAILS



The lift performs the function of changing the position of the backrest front to back.



PT-021.02



One of the important elements of the function is the connector, which stabilizes and stiffens it, so that the required comfort of use is ensured. Our wide range of products will allow you to choose a connector in the right width.





The lift is designed for installation in corner sofas. The lift allows you to change the angle of the backrest from a sitting position to a semi-reclining position with a 130-degree angle, creating a RELAX function.



Use: armrest

ZW-001.01



Use: armrest

ZW-011.17



# MODEL DETAILS Use: armrest

#### **CORNER SLIDE-OUT MECHANISMS (THICK FOAM)**





208

3DL FUNCTION 7

#### MODEL DETAILS



The lift performs the function of unfolding the bed, thus allowing to increase the sleeping surface.

A supplementary function for the 3DL type lift is provided by the AK-037.05 stabilizer and SP-002.12 springs.

Fittings set for angle bracket 3DL function AK-001.38





#### **BED RELAXATION FUNCTION**

MODEL DETAILS



310

The frame provides the RELAX function of changing the position of the angle of the footrest and the cushion. The RELAX function is carried out remotely by remote control by changing the angle of the cushion and footrest with the help of an electric motor..

**GROUP ST-102** 

Additional required accessories: AK-063.01 electric motor

We offer frames in many widths

| Catalog no. | Width |  |  |
|-------------|-------|--|-