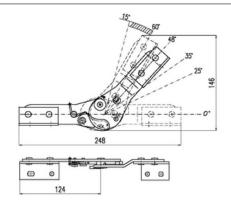

#### MODEL DETAILS

The lift performs the function of changing the position of the backrest front to back.

PT-021.02

One of the important elements of the function is the connector, which stabilizes and stiffens it, so that the required comfort of use is ensured. Our wide range of products will allow you to choose a connector in the right width.