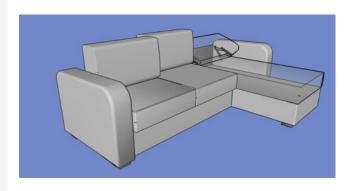

The lift is designed for installation in corner sofas. The lift allows you to change the angle of the backrest from a sitting position to a semi-reclining position with a 130-degree angle, creating a RELAX function.