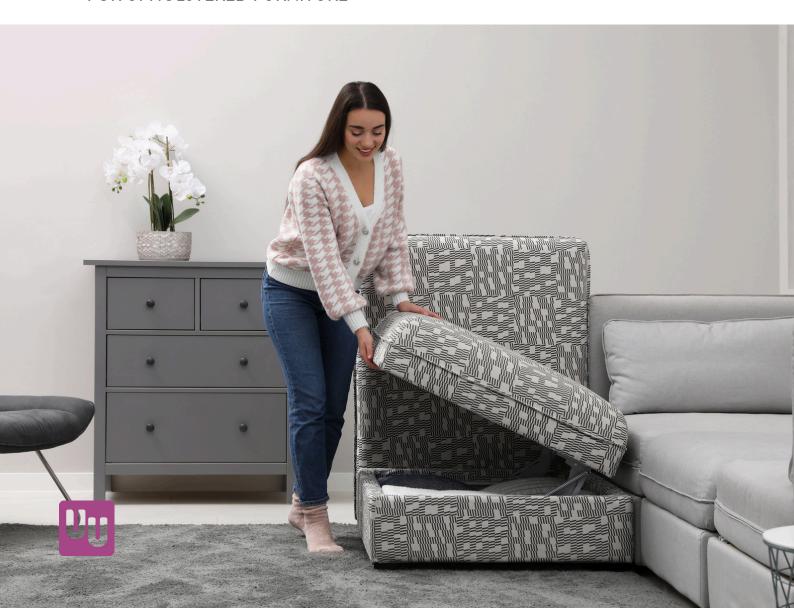

#### MODEL DETAILS

The lift performs the function of changing the position of the backrest front to back.

PT-021.02

One of the important elements of the function is the connector, which stabilizes and stiffens it, so that the required comfort of use is ensured. Our wide range of products will allow you to choose a connector in the right width.

The lift is designed for installation in corner sofas. The lift allows you to change the angle of the backrest from a sitting position to a semi-reclining position with a 130-degree angle, creating a RELAX function.