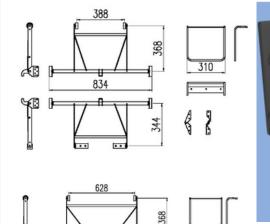

#### **BED RELAXATION FUNCTION**

MODEL DETAILS

310

The frame provides the RELAX function of changing the position of the angle of the footrest and the cushion. The RELAX function is carried out remotely by remote control by changing the angle of the cushion and footrest with the help of an electric motor..

**GROUP ST-102** 

Additional required accessories: AK-063.01 electric motor

We offer frames in many widths

| Catalog no. | Width |  |  |
|-------------|-------|--|--|
| ST- 32515   | 534   |  |  |
| ST- 32514   | 634   |  |  |
| ST-102.28   | 730   |  |  |
| ST-102.23   | 834   |  |  |
| ST-102.26   | 934   |  |  |
| ST-102.25   | 1134  |  |  |