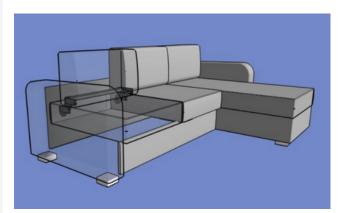

The lift is designed for installation in corner sofas. The lift allows you to change the angle of the backrest from a sitting position to a semi-reclining position with a 130-degree angle, creating a RELAX function.