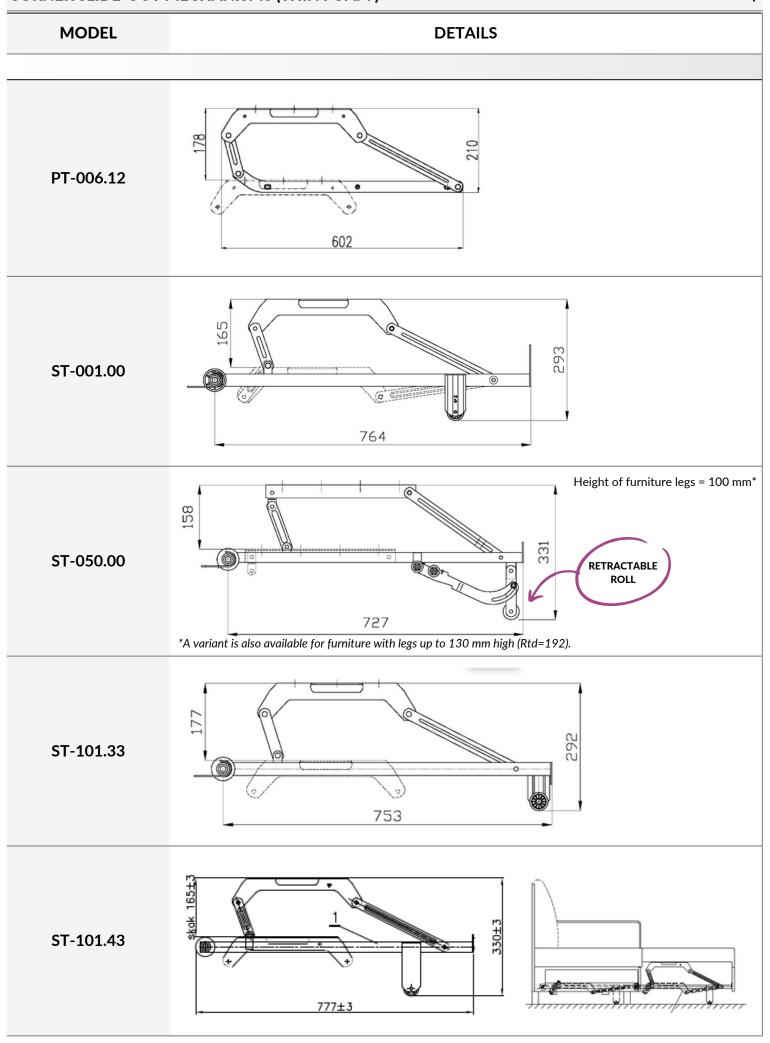

#### MODEL DETAILS

The lift performs the function of changing the position of the backrest front to back.

PT-021.02

One of the important elements of the function is the connector, which stabilizes and stiffens it, so that the required comfort of use is ensured. Our wide range of products will allow you to choose a connector in the right width.

The lift is designed for installation in corner sofas. The lift allows you to change the angle of the backrest from a sitting position to a semi-reclining position with a 130-degree angle, creating a RELAX function.