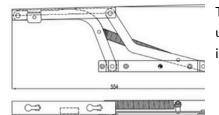

#### MODEL DETAILS

The lift performs the function of unfolding the bed, thus allowing to increase the sleeping surface.

A supplementary function for the 3DL type lift is provided by the AK-037.05 stabilizer and SP-002.12 springs.

Fittings set for angle bracket 3DL function AK-001.38