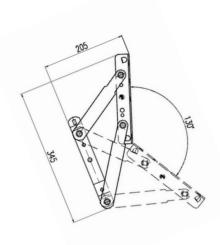

The lift is designed for installation in corner sofas. The lift allows you to change the angle of the backrest from a sitting position to a semi-reclining position with a 130-degree angle, creating a RELAX function.