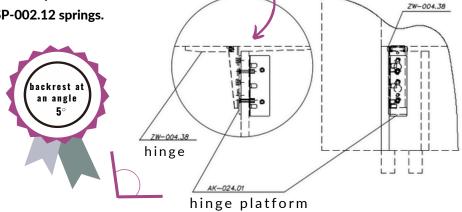

#### **BED RELAXATION FUNCTION**

MODEL DETAILS

310

The frame provides the RELAX function of changing the position of the angle of the footrest and the cushion. The RELAX function is carried out remotely by remote control by changing the angle of the cushion and footrest with the help of an electric motor..

**GROUP ST-102** 

Additional required accessories: AK-063.01 electric motor

We offer frames in many widths

| Catalog no. | Width |  |  |
|-------------|-------|--|--|
| ST- 32515   | 534   |  |  |
| ST- 32514   | 634   |  |  |
| ST-102.28   | 730   |  |  |
| ST-102.23   | 834   |  |  |
| ST-102.26   | 934   |  |  |
| ST-102.25   | 1134  |  |  |