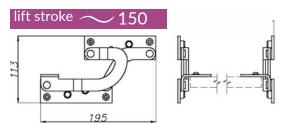

#### MODEL DETAILS

The lift performs the function of changing the position of the backrest front to back.

PT-021.02

One of the important elements of the function is the connector, which stabilizes and stiffens it, so that the required comfort of use is ensured. Our wide range of products will allow you to choose a connector in the right width.

The lift is designed for installation in corner sofas. The lift allows you to change the angle of the backrest from a sitting position to a semi-reclining position with a 130-degree angle, creating a RELAX function.